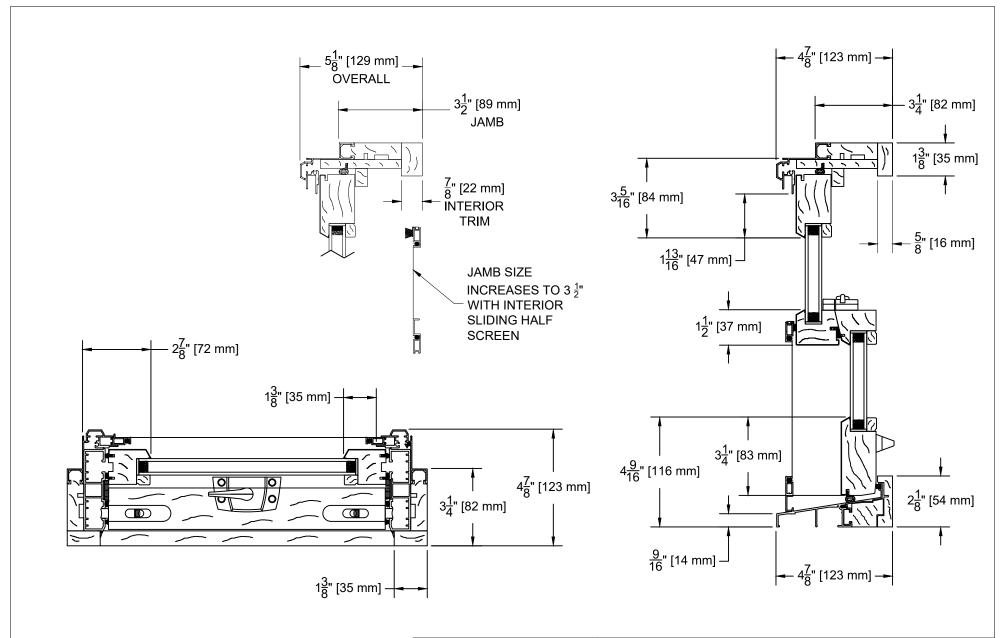

LEGENDS SERIES
ALUMINUM CLAD-WOOD
DOUBLE HUNG
POCKET INSERT REPLACEMENT FRAME

THE INFORMATION CONTAINED IN THIS DRAWING IS THE SOLE PROPERTY OF TRIMLINE WINDOWS INC. ANY REPRODUCTION IN PART OR AS A WHOLE WITHOUT THE WRITTEN PERMISSION OF TRIMLINE WINDOWS INC. IS PROHIBITED.

TRIMLINE CUSTOM WINDOWS

50 LOUISE DRIVE IVYLAND, PENNSYLVANIA 18974 DESCRIPTION:

DHC200 (DR200)

CUSTOMER:

 SIZE:
 A
 SCALE:
 3" = 1'-0"
 PROJECT:

 DRAWN BY:
 L.Z.
 DATE:
 10.6.22
 DWG #:

THE INFORMATION CONTAINED IN THIS DRAWING IS THE SOLE PROPERTY OF TRIMLINE WINDOWS INC. ANY REPRODUCTION IN PART OR AS A WHOLE WITHOUT THE WRITTEN PERMISSION OF TRIMLINE WINDOWS INC. IS PROHIBITED.