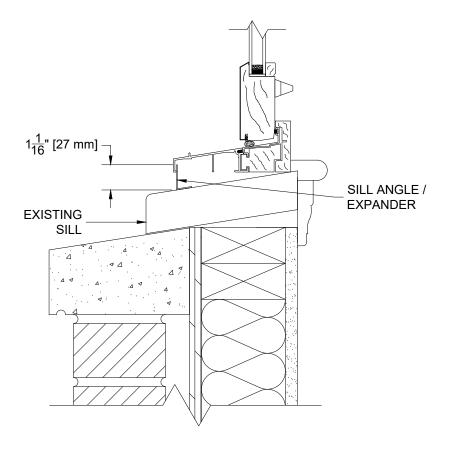

## DHC200 (DR200) SILL ANGLE / EXPANDER

50 LOUISE DRIVE IVYLAND, PENNSYLVANIA 18974 CUSTOMER:

| SIZE: A   | SCALE: | 3" = 1'-0" |         | PROJECT: |        |  |
|-----------|--------|------------|---------|----------|--------|--|
| A         |        |            |         |          |        |  |
| DRAWN BY: | 17     | DATE:      | 10 6 22 | ,        | DWG #: |  |