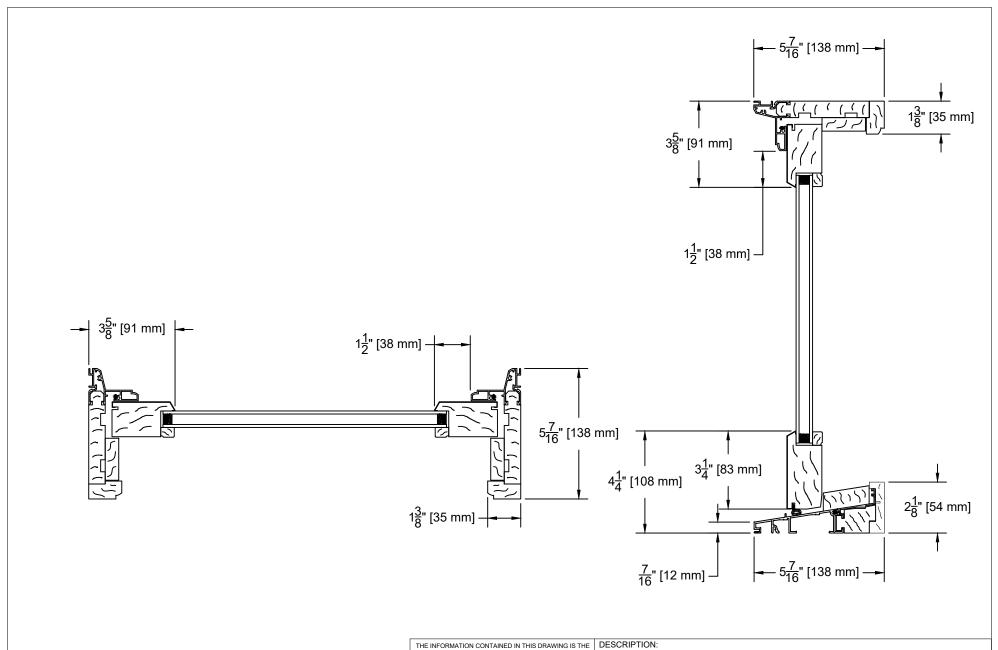

THE INFORMATION CONTAINED IN THIS DRAWING IS THE SOLE PROPERTY OF TRIMLINE WINDOWS INC. ANY REPRODUCTION IN PART OR AS A WHOLE WITHOUT THE WRITTEN PERMISSION OF TRIMLINE WINDOWS INC. IS PROHIBITED.

- DESCRIPTIO

DPC350 (EC300PW), EXTERIOR SASH

50 LOUISE DRIVE IVYLAND, PENNSYLVANIA 18974 CUSTOMER:

| SIZE: A   | SCALE: | 3" = 1'-0" |         | PROJECT: |        |
|-----------|--------|------------|---------|----------|--------|
| DRAWN BY: | L.Z.   | DATE:      | 10.6.22 | )        | DWG #: |