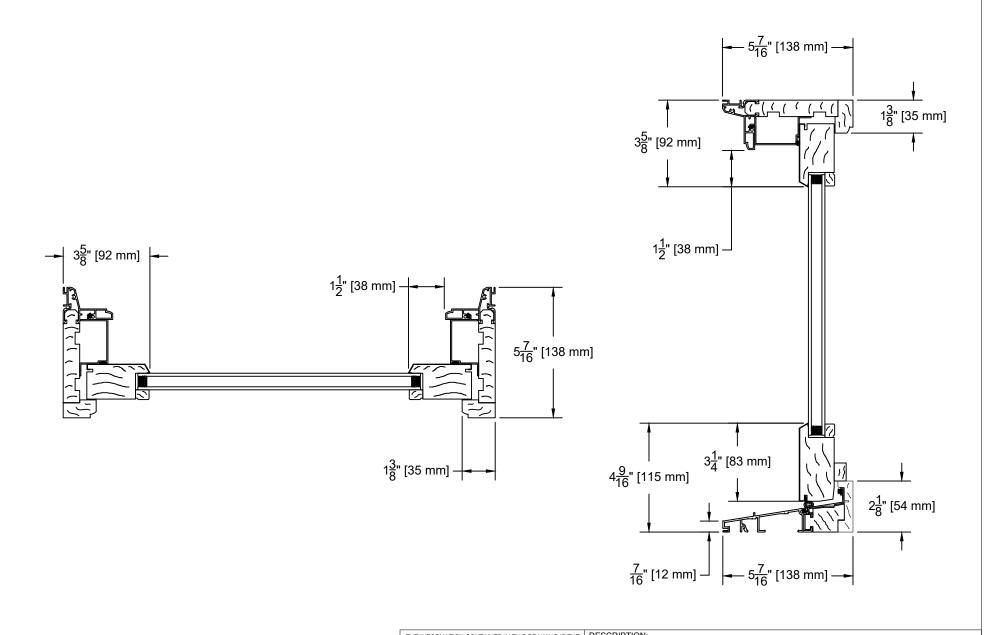

**ECLIPSE & LEGENDS SERIES ALUMINUM CLAD-WOOD** PREMIUM DOUBLE HUNG PICTURE **FULL JAMB** 

THE INFORMATION CONTAINED IN THIS DRAWING IS THE SOLE PROPERTY OF TRIMLINE WINDOWS INC. ANY REPRODUCTION IN PART OR AS A WHOLE WITHOUT THE WRITTEN PERMISSION OF TRIMLINE WINDOWS INC. IS PROHIBITED.

DESCRIPTION:

DPC350 (EC300PW), INTERIOR SASH

50 LOUISE DRIVE IVYLAND, PENNSYLVANIA 18974 CUSTOMER:

SIZE: A PROJECT: 3" = 1'-0" DRAWN BY: DWG #: L.Z. 10.6.22

ECLIPSE & LEGENDS SERIES
ALUMINUM CLAD-WOOD
PREMIUM DOUBLE HUNG PICTURE
FULL JAMB